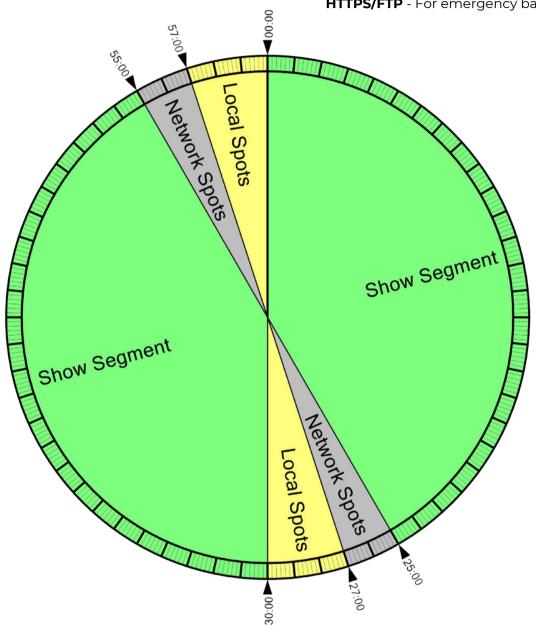

## **Hosted & Unhosted Clock:**

2 segments per hour to include approx. 11 songs & up to 5 mid-segment talk/liner positions each.

Hosted version to fill talk positions with content breaks. Stations are responsible for inserting local IDs as indicated on weekly cue sheets.